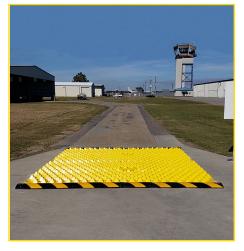

### FODS TCM MODEL #1100 APPLICATION

The FOD Prevention Mats for aviation are designed to be used as the first line of defense for landside to airside access points. Installing a FOD Prevention Mat System on access roads is a proactive technique to reduce and trap FOD before it poses a risk to the flight line. The surface of the FOD Prevention Mat is covered with pyramids that dislodge and clear FOD from the tire. The mats should be positioned with tapered and staggered pyramids parallel to the access point. FOD Prevention Mats are secured directly to concrete and asphalt roadways by anchors. Mats are connected together with hardware to form various configurations to fit any access point.