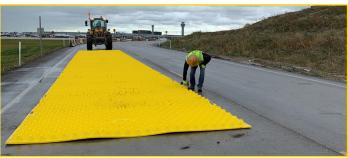

### FODS TCM MODEL #1100 APPLICATION

The FOD Prevention Mats for aviation are designed to be used as the first line of defense for landside to airside access points. Installing a FOD Prevention Mat System on access roads is a proactive technique to reduce and trap FOD before it poses a risk to the flight line. The surface of the FOD Prevention Mat is covered with pyramids that dislodge and clear FOD from the tire. The mats should be positioned with tapered and staggered pyramids parallel to the access point. FOD Prevention Mats are secured directly to concrete and asphalt roadways by anchors. Mats are connected together with hardware to form various configurations to fit any access point.

# VEHICLE FOD HIGH RISK ZONE

Vehicles travel along external roads and highways and then enter the airfield access roads as they travel to the apron. This intersection of vehicles and aircraft traffic poses a risk for vehicles to track external FOD directly into the path of aircraft. FOD Prevention Mats should be placed so that vehicles' tires are cleaned before entering high risk zones. When FOD Prevention Mats are installed on Access Roads as part of FOD Prevention Plans, all airport operations immediately benefit from the FOD prevention measure. No additional training is required for workers to utilize the mats.