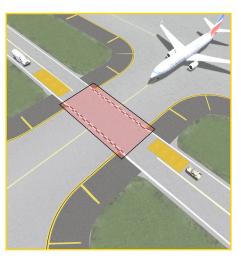

# VEHICLE FOD HIGH RISK ZONE

Vehicles travel along external roads and highways and then enter the airfield access roads as they travel to the apron. This intersection of vehicles and aircraft traffic poses a risk for vehicles to track external FOD directly into the path of aircraft. FOD Prevention Mats should be placed so that vehicles' tires are cleaned before entering high risk zones. When FOD Prevention Mats are installed on Access Roads as part of FOD Prevention Plans, all airport operations immediately benefit from the FOD prevention measure. No additional training is required for workers to utilize the mats.