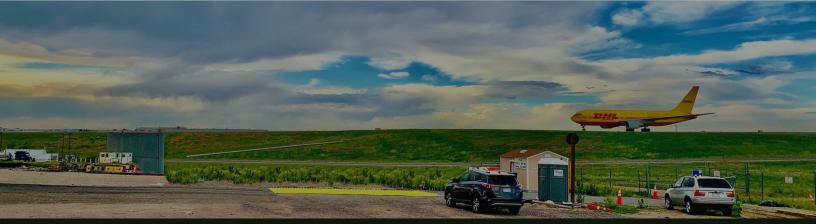

# VEHICLE FOD HIGH RISK ZONE

Vehicles travel along external roads and highways and then enter the airfield access roads as they travel to the apron. This intersection of vehicles and aircraft traffic poses a risk for vehicles to track external FOD directly into the path of aircraft. FOD Prevention Mats should be placed so that vehicles' tires are cleaned before entering high risk zones. When FOD Prevention Mats are installed on Access Roads as part of FOD Prevention Plans, all airport operations immediately benefit from the FOD prevention measure. No additional training is required for workers to utilize the mats.