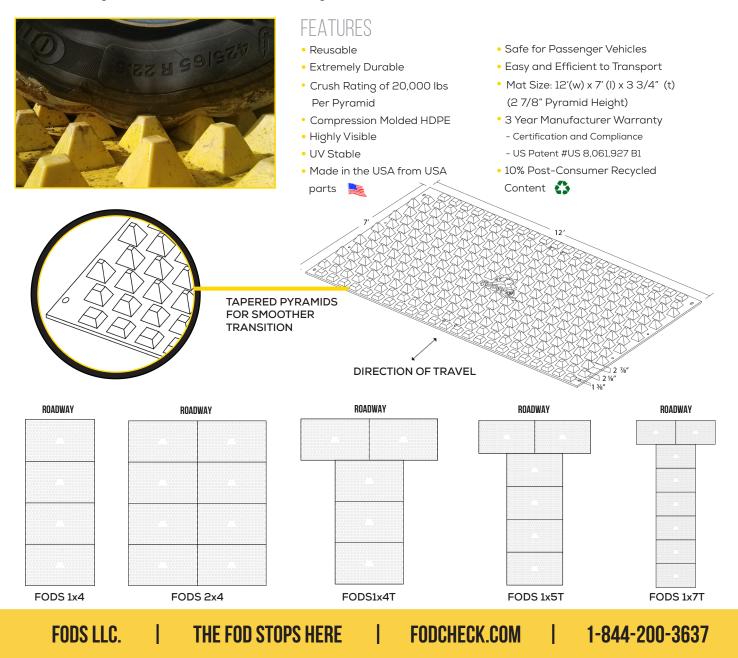

### FODS TCM MODEL #1100 APPLICATION

The FOD Prevention Mats for aviation are designed to be used as the first line of defense for landside to airside access points. Installing a FOD Prevention Mat System on access roads is a proactive technique to reduce and trap FOD before it poses a risk to the flight line. The surface of the FOD Prevention Mat is covered with pyramids that dislodge and clear FOD from the tire. The mats should be positioned with tapered and staggered pyramids parallel to the access point. FOD Prevention Mats are secured directly to concrete and asphalt roadways by anchors. Mats are connected together with hardware to form various configurations to fit any access point.